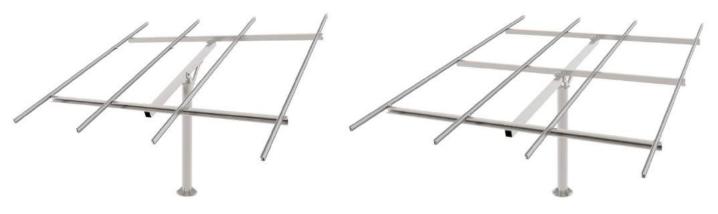

Installation Site     | Open Field or Ground |  |
| Tilt Angle            | 5°~60°               |  |
| Max Wind Speed        | 60 m/s               |  |
| Max Snow Load         | 1.4KN/m <sup>2</sup> |  |
| Standard              | TUV&AS-NZS 1170      |  |
| Material              | AL6005-T5 & Q235     |  |
| Warranty              | 10 Years             |  |

**System Overview** 





#### **Features & Benefits**

- Rails are made from 6005-T5 Aluminum, the other parts are made from galvanized steel
- Suitable for different religions, such as low-cost concretes and high wind and heavy snow religions.
- Simple and fast installation: Parts have been high pre-assembly on factory to save your installation time
- Concrete foundation can be acceptable
- High quality galvanized steel material



Pole Mount 8#

Pole Mount 6#