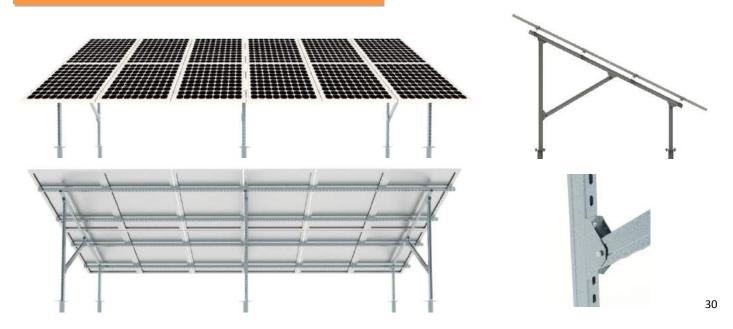

lt Angle            | 5° ~60°                   |
| Max Wind Speed        | 55 m/s                    |
| Max Snow Load         | 1.4KN/m <sup>2</sup>      |
| Material              | Galvanized Steel Q235     |
| Warranty              | 12 years quality warranty |

#### Features

- 1. Suitable for different religions, such as low-cost concretes and high wind and heavy snow religions.
- 2. Ground screw foundation and concrete foundation can be acceptable
- 3. Parts have been high pre-assembly on factory to save your installation time
- 4. Simple and fast installation
- 5. High quality galvanized steel material



### **Foundation Types**





**Concrete Foundation** 

## **Galvanized Steel Ground Mount System**



### **System Overview**



#### Side View of Galvanized Steel Mount System







| Technical Information |                      |  |
|-----------------------|----------------------|--|
| Installation Site     | Open Field or Ground |  |
| Tilt Angle            | 5°~60°               |  |
| Max Wind Speed        | 60 m/s               |  |
| Max Snow Load         | 1.4KN/m <sup>2</sup> |  |
| Standard              | TUV&AS-NZS 1170      |  |
| Material              | AL6005-T5 & Q235     |  |
| Warranty              | 10 Years             |  |

**System Overview** 





#### **Features & Benefits**

- Rails are made from 6005-T5 Aluminum, the other parts are made from galvanized steel
- Suitable for different religions, such as low-cost concretes and high wind and heavy snow religions.
- Simple and fast installation: Parts have been high pre-assembly on factory to