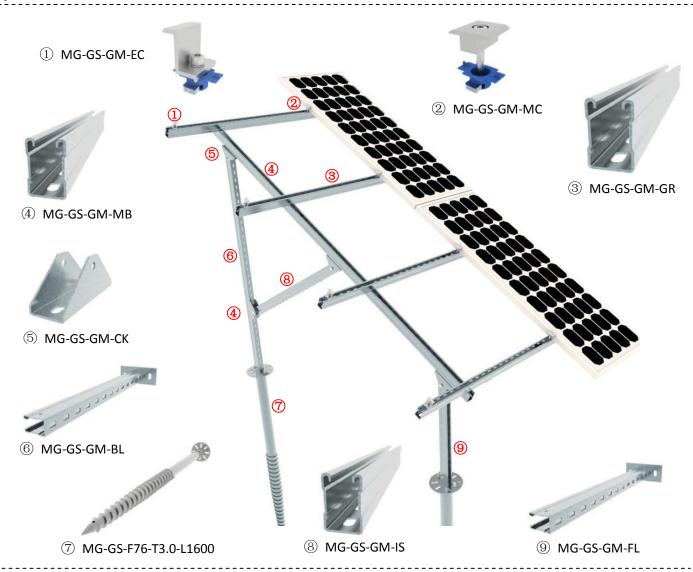

# **Galvanized Steel Ground Mount System**

| Technical Information |                           |
|-----------------------|---------------------------|
| Tilt Angle            | 5° ~60°                   |
| Max Wind Speed        | 55 m/s                    |
| Max Snow Load         | 1.4KN/m <sup>2</sup>      |
| Material              | Galvanized Steel Q235     |
| Warranty              | 12 years quality warranty |

#### Features

- 1. Suitable for different religions, such as low-cost concretes and high wind and heavy snow religions.
- 2. Ground screw foundation and concrete foundation can be acceptable
- 3. Parts have been high pre-assembly on factory to save your installation time
- 4. Simple and fast installation
- 5. High quality galvanized steel material