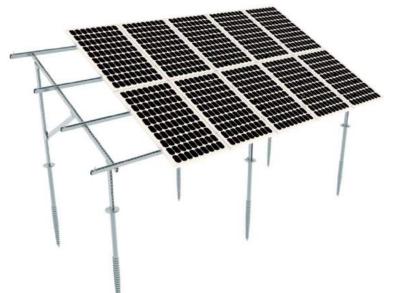

# **Galvanized Steel Ground Mount System**





| Technical Information |                           |
|-----------------------|---------------------------|
| Tilt Angle            | 5° ~60°                   |
| Max Wind Speed        | 55 m/s                    |
| Max Snow Load         | 1.4KN/m <sup>2</sup>      |
| Material              | Galvanized Steel Q235     |
| Warranty              | 12 years quality warranty |

#### Features

- 1. Suitable for different religions, such as low-cost concretes and high wind and heavy snow religions.
- 2. Ground screw foundation and concrete foundation can be acceptable
- 3. Parts have been high pre-assembly on factory to save your installation time
- 4. Simple and fast installation
- 5. High quality galvanized steel material



### **Foundation Types**





**Concrete Foundation** 

## **Galv