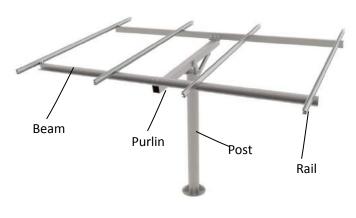

#### Side View of Galvanized Steel Mount System

| Technical Information |                      |  |
|-----------------------|----------------------|--|
| Installation Site     | Open Field or Ground |  |
| Tilt Angle            | 5°~60°               |  |
| Max Wind Speed        | 60 m/s               |  |
| Max Snow Load         | 1.4KN/m <sup>2</sup> |  |
| Standard              | TUV&AS-NZS 1170      |  |
| Material              | AL6005-T5 & Q235     |  |
| Warranty              | 10 Years             |  |