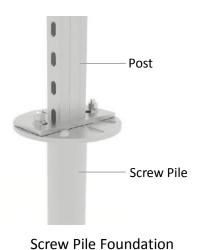

vanized Steel Ground Mount System**





| Technical Information |                           |
|-----------------------|---------------------------|
| Tilt Angle            | 5° ~60°                   |
| Max Wind Speed        | 55 m/s                    |
| Max Snow Load         | 1.4KN/m <sup>2</sup>      |
| Material              | Galvanized Steel Q235     |
| Warranty              | 12 years quality warranty |

#### Features

- 1. Suitable for different religions, such as low-cost concretes and high wind and heavy snow religions.
- 2. Ground screw foundation and concrete foundation can be acceptable
- 3. Parts have been high pre-assembly on factory to save your installation time
- 4. Simple and fast installation
- 5. High quality galvanized steel material



### **Foundation Types**





**Concrete Foundation** 

## **Galvanized Steel Ground Mount System**



### **System Overview**



#### Side View of Galvanized Steel Mount System







| Technical Information |                      |  |
|-----------------------|----------------------|--|
| Installation Site     | Open Field or Ground |  |
| Tilt Angle            | 5°~60°               |  |
| Max Wind Speed        | 60 m/s               |  |
| Max Snow Load         | 1.4KN/m <sup>2</sup> |  |
| Standard              | TUV&AS-NZS 1170      |  |
| Material              | AL6005-T5 & Q235     |  |
| Warranty              | 10 Years             |  |

**System Overview** 





#### **Features & Benefits**

- Rails are made from 6005-T5 Aluminum, the other parts are made from galvanized steel
- Suitable for different reli