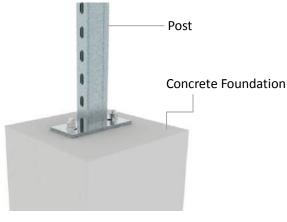

nized Steel Ground Mount System**





| Technical Information |                           |
|-----------------------|---------------------------|
| Tilt Angle            | 5° ~60°                   |
| Max Wind Speed        | 55 m/s                    |
| Max Snow Load         | 1.4KN/m <sup>2</sup>      |
| Material              | Galvanized Steel Q235     |
| Warranty              | 12 years quality warranty |

#### Features

- 1. Suitable for different religions, such as low-cost concretes and high wind and heavy snow religions.
- 2. Ground screw foundation and concrete foundation can be acceptable
- 3. Parts have been high pre-assembly on factory to save your installation time
- 4. Simple and fast installation
- 5. High quality galvanized steel material



### **Foundation Types**





**Concrete Foundation** 

## **Galvanized Steel Ground Mount System**



### **System Overview**



#### Side View of Galvanized Steel Mount System







| Technical Information |                      |  |
|-----------------------|----------------------|--|
| Installation Site     | Open Field or Ground |  |
| Tilt Angle            | 5°~60°               |  |
| Max Wind Speed        | 60 m/s               |  |
| Max Snow Load         | 1.4KN/m <sup>2</sup> |  |
| Standard              | TUV&AS-NZS 1170      |  |
| Material              | AL6005-T5 & Q235     |  |
| Warranty              | 10 Years             |  |

**System Overview** 





#### **Features & Benefits**

- Rails are made from 6005-T5 Aluminum, the other parts are made from galvanized steel
- Suitable for different religi