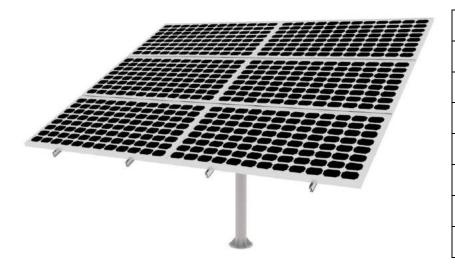

ngle            | 5° ~60°                   |
| Max Wind Speed        | 55 m/s                    |
| Max Snow Load         | 1.4KN/m <sup>2</sup>      |
| Material              | Galvanized Steel Q235     |
| Warranty              | 12 years quality warranty |

#### Features

- 1. Suitable for different religions, such as low-cost concretes and high wind and heavy snow religions.
- 2. Ground screw foundation and concrete foundation can be acceptable
- 3. Parts have been high pre-assembly on factory to save your installation time
- 4. Simple and fast installation
- 5. High quality galvanized steel material



### **Foundation Types**





**Concrete Foundation** 

## **Galvanized Steel Ground Mount System**



### **System Overview**



#### Side View of Galvanized Steel Mount System







| Technical Information |                      |  |
|-----------------------|----------------------|--|
| Installation Site     | Open Field or Ground |  |
| Tilt Angle            | 5°~60°               |  |
| Max Wind Speed        | 60 m/s               |  |
| Max Snow Load         | 1.4KN/m <sup>2</sup> |  |
| Standard              | TUV&AS-NZS 1170      |  |
| Material              | AL6005-T5 & Q235     |  |
| Warranty              | 10 Years             |  |

**System Overview** 





#### **Features & Benefits**

- Rails are made from 6005-T5 Aluminum, the other parts are made from galvanized steel
- Suitable for different religions, such as low-cost concretes and high wind and heavy snow religions.
- Simple and fast installation: Parts have been high pre-assembly on factory to sav