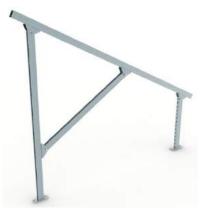

#### Side View of Galvanized Steel Mount System

| Technical Information |                      |  |
|-----------------------|----------------------|--|
| Installation Site     | Open Field or Ground |  |
| Tilt Angle            | 5°~60°               |  |
| Max Wind Speed        | 60 m/s               |  |
| Max Snow Load         | 1.4KN/m <sup>2</sup> |  |
| Standard              | TUV&AS-NZS 1170      |  |
| Material              | AL6005-T5 & Q235     |  |
| Warranty              | 10 Years             |  |